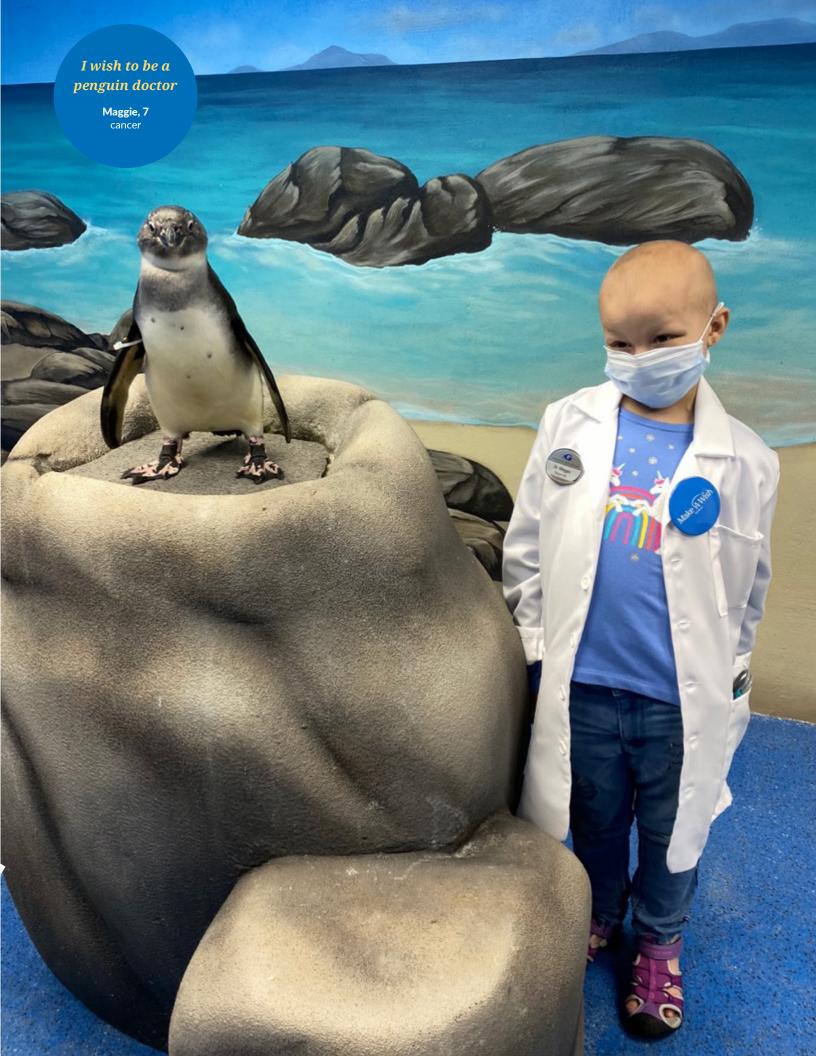

# YOUR IMPACT ON WISHES

Wishes are as unique as the child making the request, but typically fall within four categories: I wish to have, I wish to be, I wish to meet, and I wish to go.

(September 2020 - August 2021)