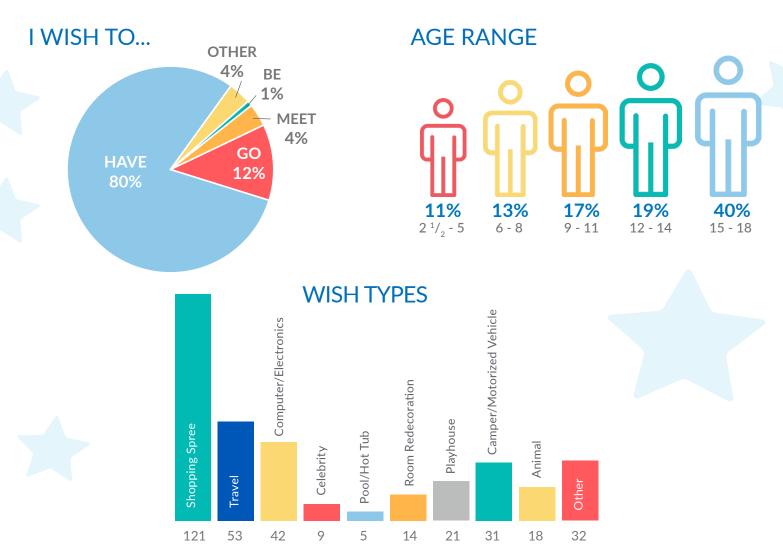

# YOUR IMPACT ON WISHES

Wishes are as unique as the child making the request, but typically fall within four categories: I wish to have, I wish to be, I wish to meet, and I wish to go.

(September 2020 - August 2021)