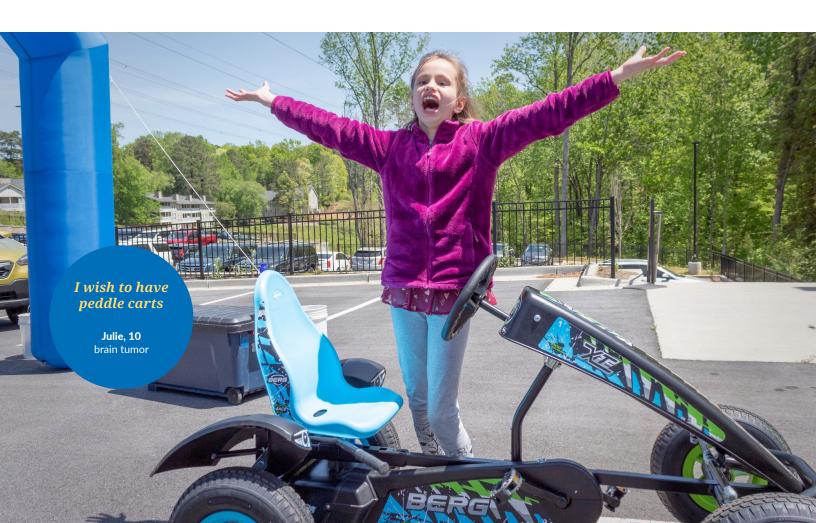

# YOUR IMPACT ON WISHES

Wishes are as unique as the child making the request, but typically fall within four categories: I wish to have, I wish to be, I wish to meet, and I wish to go.

(September 2020 - August 2021)