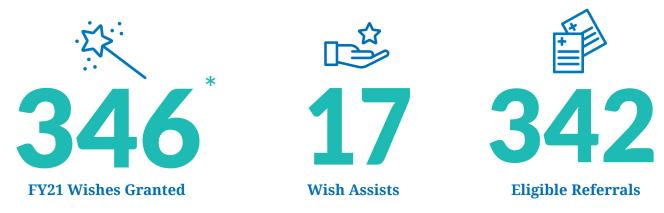

As we conclude the first year of this journey, we enter the second year with the utmost confidence that we will achieve our destination of 1,000 wishes. Our confidence is rooted in the realization—and the fact—that on this journey, we do not walk alone. You, the Georgia community, continue walk alongside us and help to create the magic that can be a powerful and pivotal moment in a sick child's medical journey. The 346 wishes you helped to grant this year replaces fear and despair with hope while also bringing some much-needed joy back into the lives of our wish families. Thank you.

# YOUR IMPACT ON WISHES

Wishes are as unique as the child making the request, but typically fall within four categories: I wish to have, I wish to be, I wish to meet, and I wish to go.

(September 2020 - August 2021)

<sup>\*</sup>Through our Wish Exchange Program, 94 wishes for Georgia children were granted by other chapters.