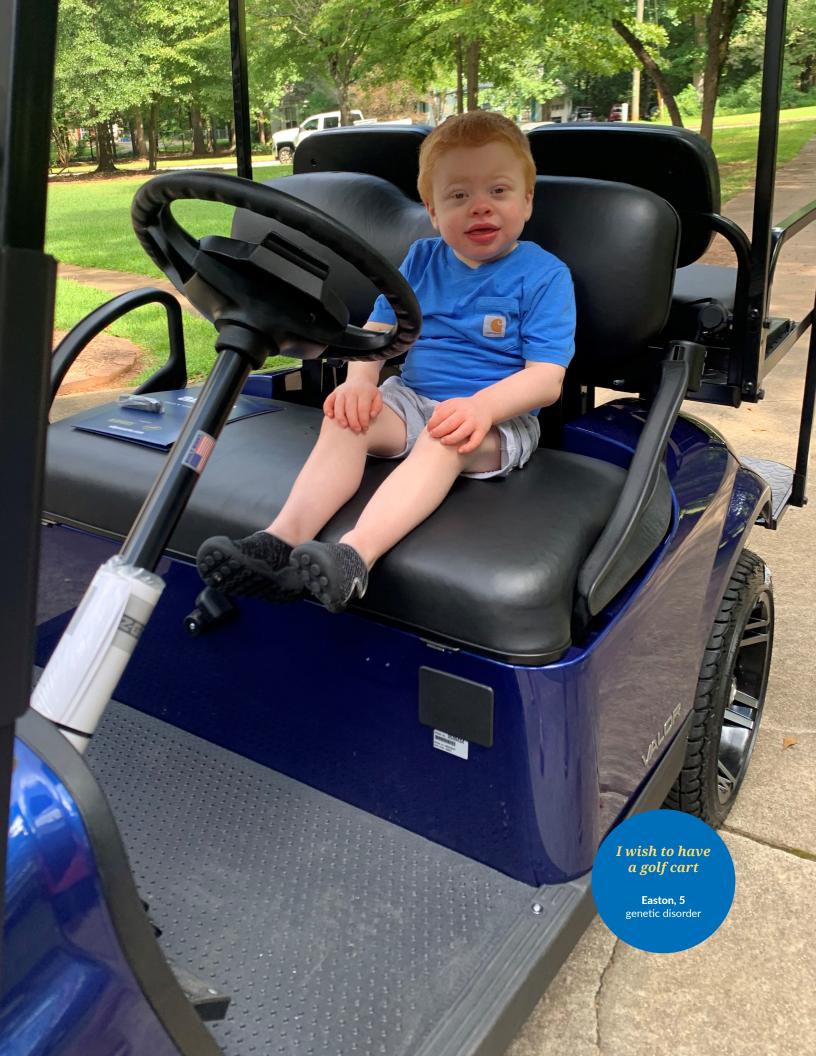

# YOUR IMPACT ON WISHES

Wishes are as unique as the child making the request, but typically fall within four categories: I wish to have, I wish to be, I wish to meet, and I wish to go.

(September 2020 - August 2021)