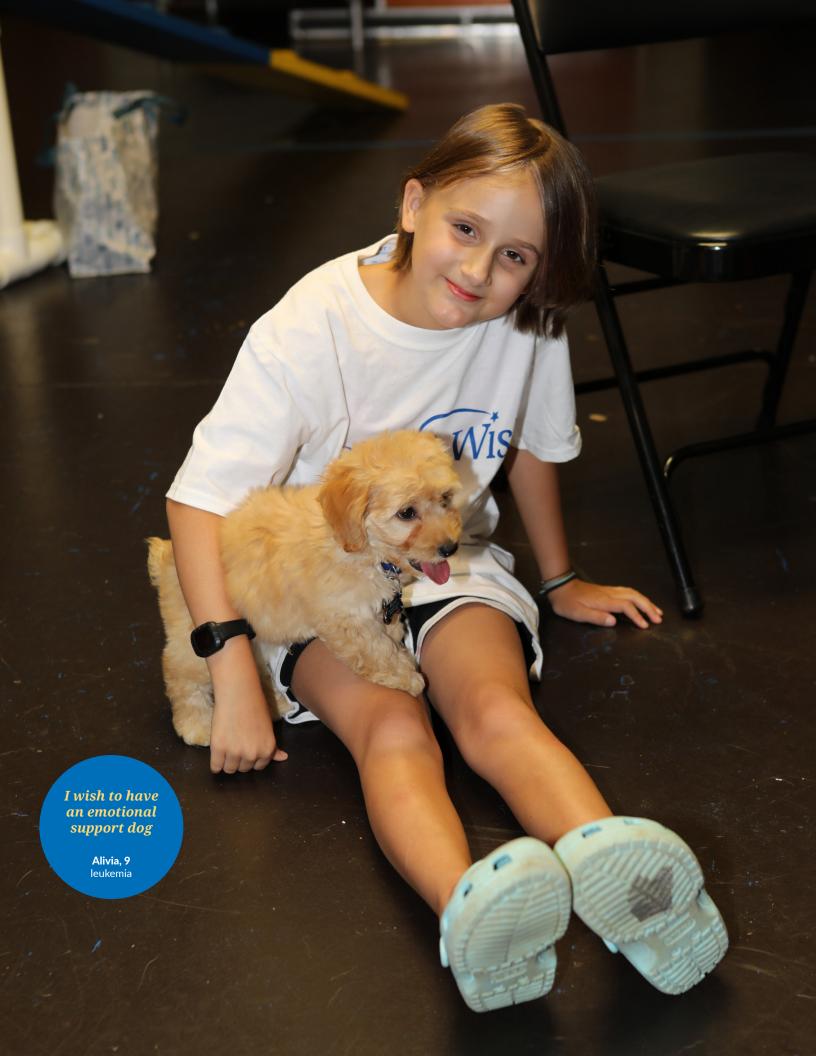

# YOUR IMPACT ON WISHES

Wishes are as unique as the child making the request, but typically fall within four categories: I wish to have, I wish to be, I wish to meet, and I wish to go.

(September 2020 - August 2021)