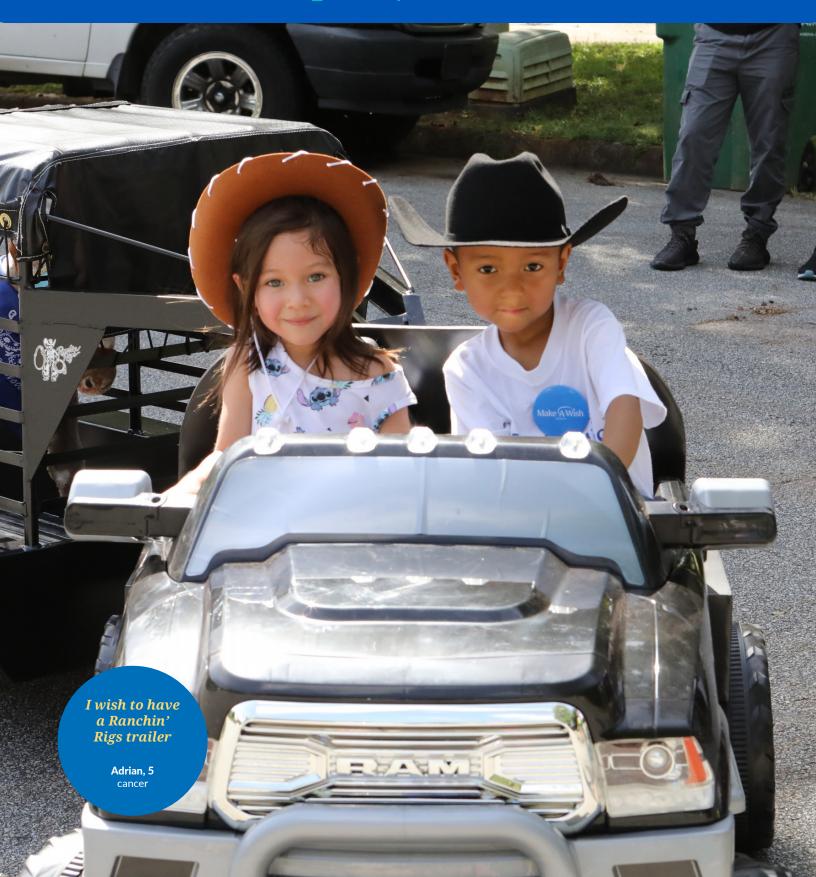

# YOUR IMPACT ON WISHES

Wishes are as unique as the child making the request, but typically fall within four categories: I wish to have, I wish to be, I wish to meet, and I wish to go.

(September 2020 - August 2021)